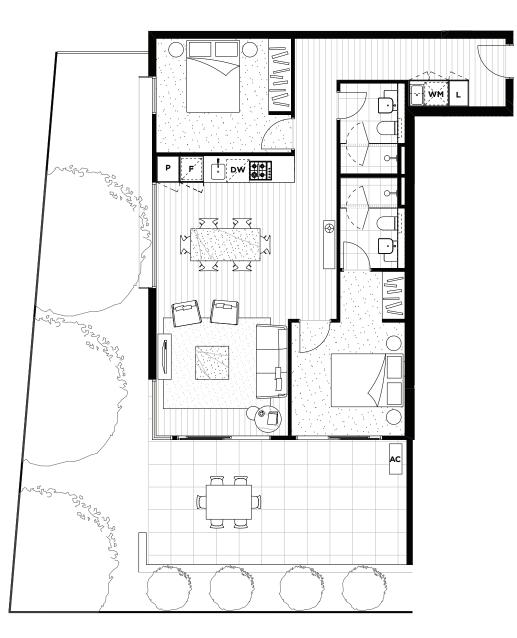

### **RESIDENCE G-09**

| LEVEL<br>BEDROOMS<br>BATHROOMS<br>CARPARKS | GROU<br>1<br>1<br>1 | JND            |  |
|--------------------------------------------|---------------------|----------------|--|
| FLOOR AREA<br>OPEN SPACE                   | 51.1<br>25.3        | m²<br>m²       |  |
| TOTAL AREA                                 | 76.4                | m <sup>2</sup> |  |