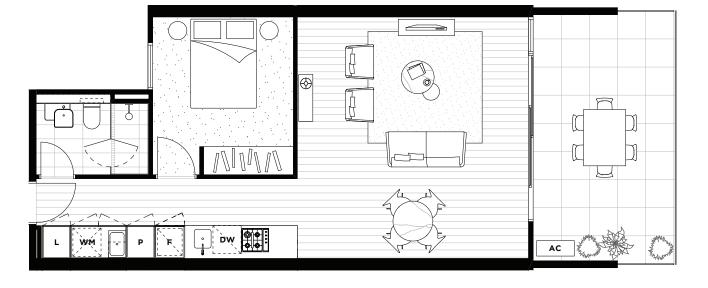

### **RESIDENCE G-07**

| LEVEL<br>BEDROOMS<br>BATHROOMS<br>CARPARKS | GROUNI<br>1<br>1<br>1 | D |
|--------------------------------------------|-----------------------|---|
| FLOOR AREA<br>OPEN SPACE                   | 51.1 m<br>25.3 m      |   |
| TOTAL AREA                                 | 76.4 m                | 2 |