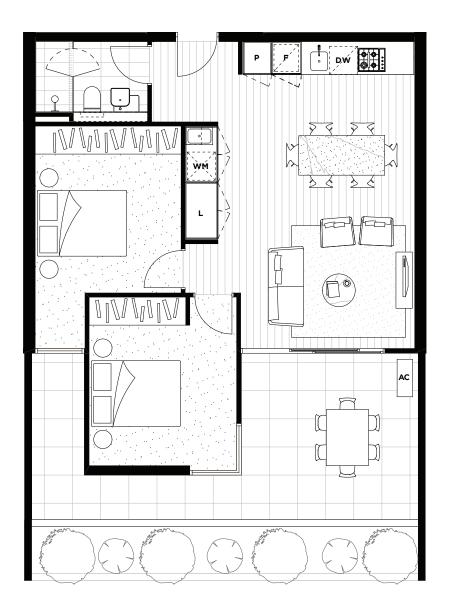

### **RESIDENCE G-07**

| LEVEL<br>BEDROOMS<br>BATHROOMS<br>CARPARKS | GROUNI<br>1<br>1<br>1 | D |
|--------------------------------------------|-----------------------|---|
| FLOOR AREA<br>OPEN SPACE                   | 51.1 m<br>25.3 m      |   |
| TOTAL AREA                                 | 76.4 m                | 2 |