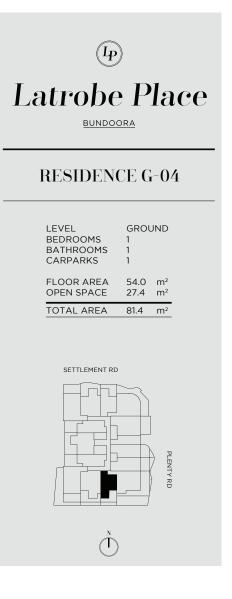

# (1) Latrobe Place

BUNDOORA

### **RESIDENCE G-07**

| LEVEL<br>BEDROOMS<br>BATHROOMS<br>CARPARKS | GROUNI<br>1<br>1<br>1 | D |
|--------------------------------------------|-----------------------|---|
| FLOOR AREA<br>OPEN SPACE                   | 51.1 m<br>25.3 m      |   |
| TOTAL AREA                                 | 76.4 m                | 2 |