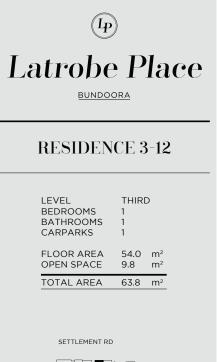

### **RESIDENCE 2-12**

| LEVEL<br>BEDROOMS<br>BATHROOMS<br>CARPARKS | SECOND<br>1<br>1<br>1 |  |
|--------------------------------------------|-----------------------|--|
| FLOOR AREA<br>OPEN SPACE                   | 54.0 m²<br>9.8 m²     |  |
| TOTAL AREA                                 | 63.8 m <sup>2</sup>   |  |