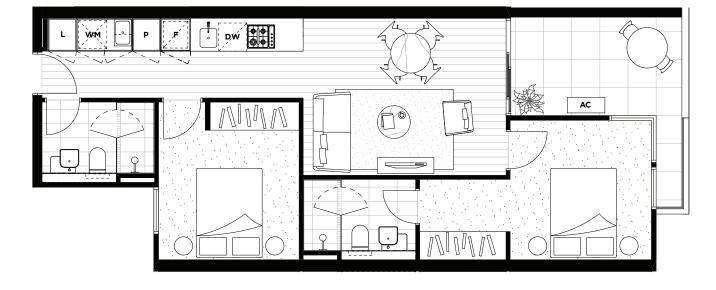

### **RESIDENCE G-14**

| LEVEL      | GROUND               |
|------------|----------------------|
| BEDROOMS   | 2                    |
| BATHROOMS  | 2                    |
| CARPARKS   | 1                    |
| FLOOR AREA | 79.2 m <sup>2</sup>  |
| OPEN SPACE | 28.4 m <sup>2</sup>  |
| TOTAL AREA | 107.6 m <sup>2</sup> |