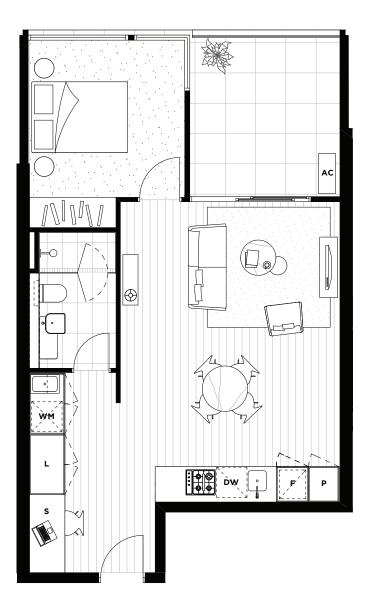

### **RESIDENCE G-07**

| LEVEL<br>BEDROOMS<br>BATHROOMS<br>CARPARKS | GROUNI<br>1<br>1<br>1 | D |
|--------------------------------------------|-----------------------|---|
| FLOOR AREA<br>OPEN SPACE                   | 51.1 m<br>25.3 m      |   |
| TOTAL AREA                                 | 76.4 m                | 2 |