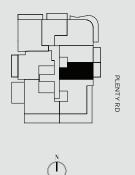

# (1) Latrobe Place

BUNDOORA

### **RESIDENCE G-07**

| LEVEL<br>BEDROOMS<br>BATHROOMS<br>CARPARKS | GROUNI<br>1<br>1<br>1 | D |
|--------------------------------------------|-----------------------|---|
| FLOOR AREA<br>OPEN SPACE                   | 51.1 m<br>25.3 m      |   |
| TOTAL AREA                                 | 76.4 m                | 2 |