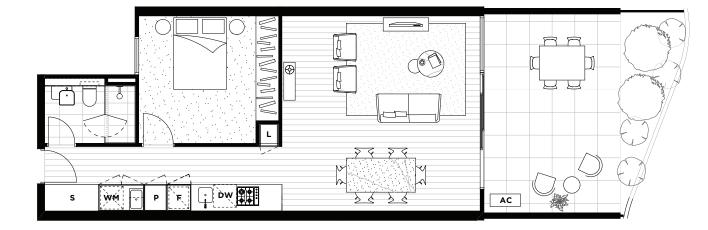

# (1) Latrobe Place

BUNDOORA

### **RESIDENCE G-07**

| LEVEL<br>BEDROOMS<br>BATHROOMS<br>CARPARKS | GROUNI<br>1<br>1<br>1 | D |
|--------------------------------------------|-----------------------|---|
| FLOOR AREA<br>OPEN SPACE                   | 51.1 m<br>25.3 m      |   |
| TOTAL AREA                                 | 76.4 m                | 2 |