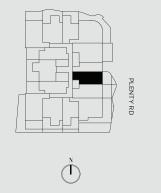

# (1) Latrobe Place

BUNDOORA

### **RESIDENCE G-01**

| LEVEL      | GROUND              |
|------------|---------------------|
| BEDROOMS   | 1                   |
| BATHROOMS  | 1                   |
| CARPARKS   | 1                   |
| FLOOR AREA | 54.0 m <sup>2</sup> |
| OPEN SPACE | 20.0 m <sup>2</sup> |
| TOTAL AREA | 74.0 m <sup>2</sup> |