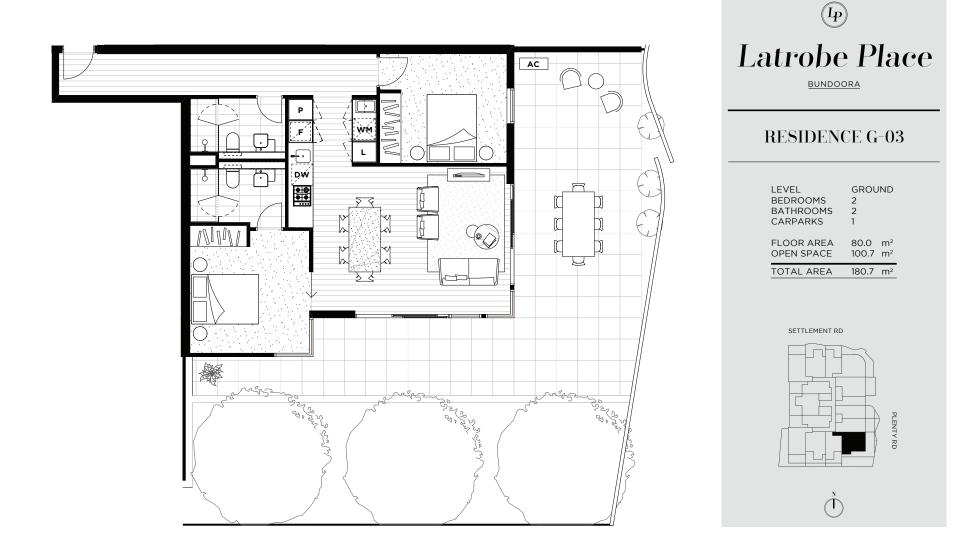

# (1) Latrobe Place

BUNDOORA

### **RESIDENCE G-01**

| LEVEL      | GROUND              |
|------------|---------------------|
| BEDROOMS   | 1                   |
| BATHROOMS  | 1                   |
| CARPARKS   | 1                   |
| FLOOR AREA | 54.0 m <sup>2</sup> |
| OPEN SPACE | 20.0 m <sup>2</sup> |
| TOTAL AREA | 74.0 m <sup>2</sup> |