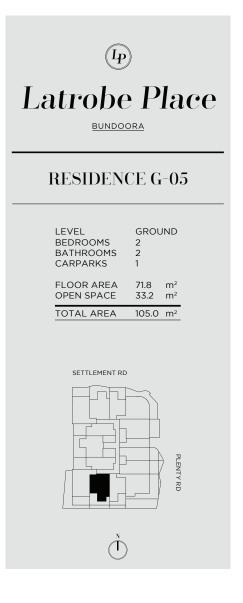

# (1) Latrobe Place

BUNDOORA

### **RESIDENCE G-07**

| LEVEL<br>BEDROOMS<br>BATHROOMS<br>CARPARKS | GROUNI<br>1<br>1<br>1 | D |
|--------------------------------------------|-----------------------|---|
| FLOOR AREA<br>OPEN SPACE                   | 51.1 m<br>25.3 m      |   |
| TOTAL AREA                                 | 76.4 m                | 2 |