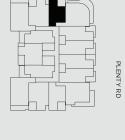

### **RESIDENCE 2-12**

| LEVEL<br>BEDROOMS<br>BATHROOMS<br>CARPARKS | SECOND<br>1<br>1<br>1 |  |
|--------------------------------------------|-----------------------|--|
| FLOOR AREA<br>OPEN SPACE                   | 54.0 m²<br>9.8 m²     |  |
| TOTAL AREA                                 | 63.8 m <sup>2</sup>   |  |