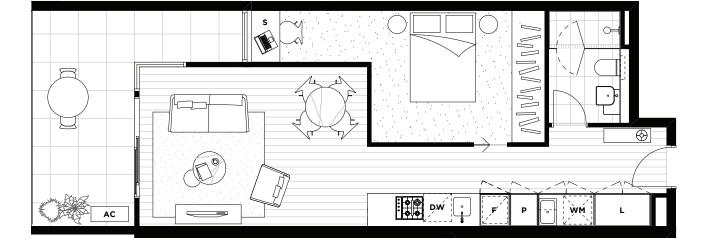

### **RESIDENCE G-02**

| LEVEL      | GROUND              |
|------------|---------------------|
| BEDROOMS   | 1                   |
| BATHROOMS  | 1                   |
| CARPARKS   | 1                   |
| FLOOR AREA | 59.4 m <sup>2</sup> |
| OPEN SPACE | 25.7 m <sup>2</sup> |
| TOTAL AREA | 85.1 m²             |