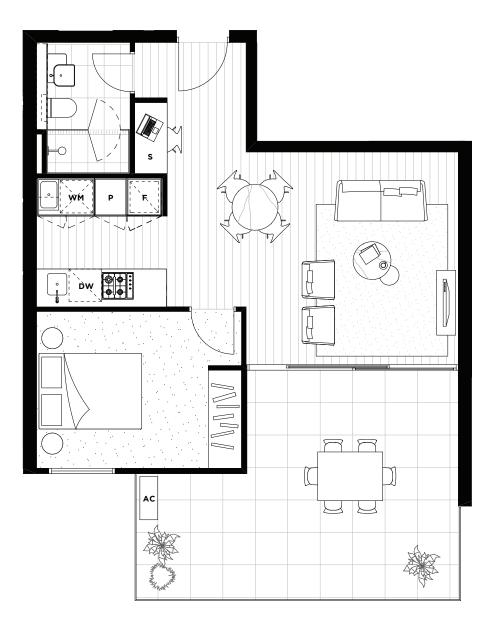

### **RESIDENCE G-07**

| LEVEL<br>BEDROOMS<br>BATHROOMS<br>CARPARKS | GROUNI<br>1<br>1<br>1 | D |
|--------------------------------------------|-----------------------|---|
| FLOOR AREA<br>OPEN SPACE                   | 51.1 m<br>25.3 m      |   |
| TOTAL AREA                                 | 76.4 m                | 2 |

## <u></u> Latrobe Place

BUNDOORA

### **RESIDENCE G-09**

| LEVEL<br>BEDROOMS<br>BATHROOMS<br>CARPARKS | GROU<br>1<br>1<br>1 | JND            |  |
|--------------------------------------------|---------------------|----------------|--|
| FLOOR AREA<br>OPEN SPACE                   | 51.1<br>25.3        | m²<br>m²       |  |
| TOTAL AREA                                 | 76.4                | m <sup>2</sup> |  |