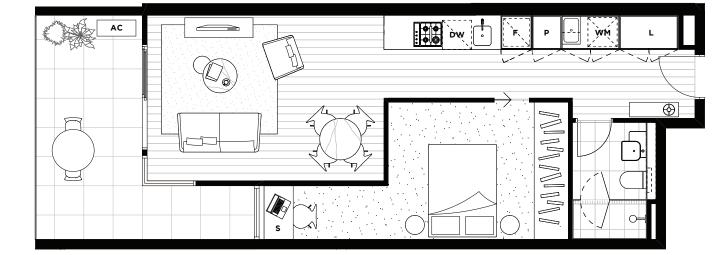

# (1-) Latrobe Place

BUNDOORA

### **RESIDENCE 1-09**

| LEVEL<br>BEDROOMS<br>BATHROOMS<br>CARPARKS | FIRST<br>1<br>1<br>1 |          |
|--------------------------------------------|----------------------|----------|
| FLOOR AREA<br>OPEN SPACE                   | 51.1<br>12.7         | m²<br>m² |
| TOTAL AREA                                 | 63.8                 | m²       |

#### SETTLEMENT RD

Â