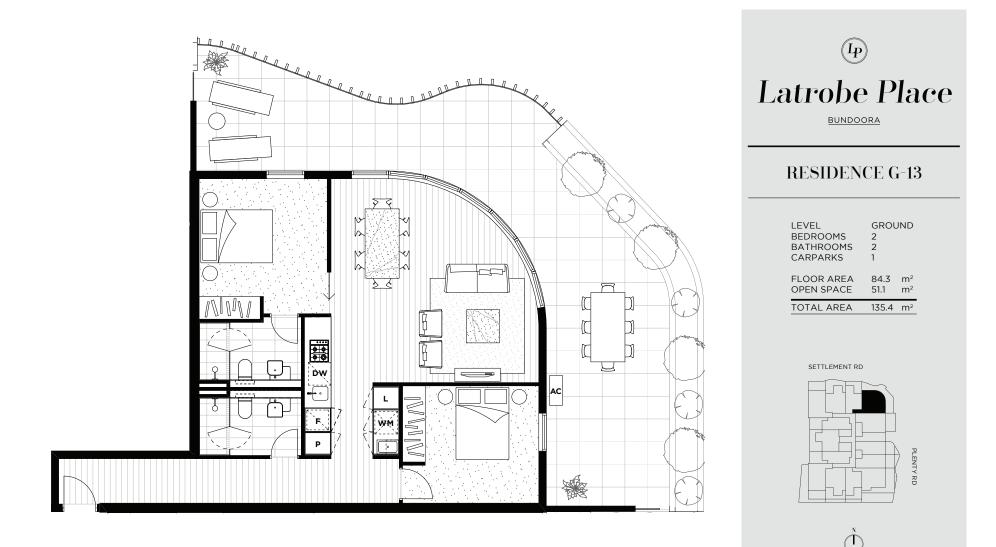

ce

BUNDOORA

### **RESIDENCE 6-08**

| LEVEL      | SIXTH    |
|------------|----------|
| BEDROOMS   | 1        |
| BATHROOMS  | 1        |
| CARPARKS   | 1        |
| FLOOR AREA | 53.99 m² |
| OPEN SPACE | 11.26 m² |
| TOTAL AREA | 65.25 m² |

SETTLEMENT RD













| (Ip)          |  |
|---------------|--|
| Latrobe Place |  |
| BUNDOORA      |  |

### **RESIDENCE G-06**

| LEVEL<br>BEDROOMS<br>BATHROOMS<br>CARPARKS | GROUND<br>2<br>2<br>1                      |  |
|--------------------------------------------|--------------------------------------------|--|
| FLOOR AREA<br>OPEN SPACE                   | 80.1 m <sup>2</sup><br>77.1 m <sup>2</sup> |  |
| TOTAL AREA                                 | 157.2 m <sup>2</sup>                       |  |

#### SETTLEMENT RD













(Ť



# (1-) Latrobe Place



### **RESIDENCE G-14**

| LEVEL      | GROUND               |
|------------|----------------------|
| BEDROOMS   | 2                    |
| BATHROOMS  | 2                    |
| CARPARKS   | 1                    |
| FLOOR AREA | 79.2 m <sup>2</sup>  |
| OPEN SPACE | 28.4 m <sup>2</sup>  |
| TOTAL AREA | 107.6 m <sup>2</sup> |







### ↓ Latrobe Place

BUNDOORA

### **RESIDENCE 1-01**

| LEVEL      | FIRST               |
|------------|---------------------|
| BEDROOMS   | 2                   |
| BATHROOMS  | 2                   |
| CARPARKS   | 1                   |
| FLOOR AREA | 60.7 m²             |
| OPEN SPACE | 9.8 m²              |
| TOTAL AREA | 70.5 m <sup>2</sup> |

#### SETTLEMENT RD





### <u></u> Latrobe Place

### BUNDOORA

### **RESIDENCE 1-02**