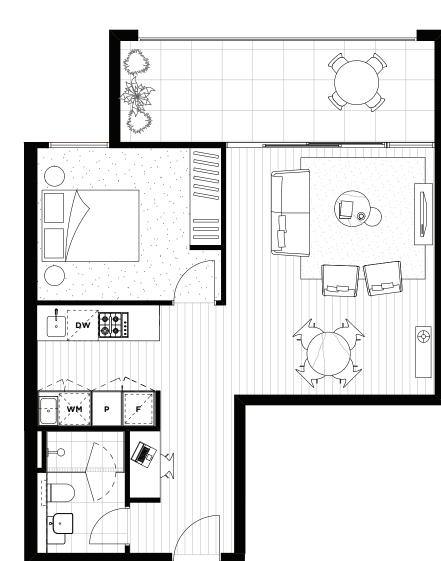

### **RESIDENCE G-09**

| LEVEL<br>BEDROOMS<br>BATHROOMS<br>CARPARKS | GROU<br>1<br>1<br>1 | JND            |  |
|--------------------------------------------|---------------------|----------------|--|
| FLOOR AREA<br>OPEN SPACE                   | 51.1<br>25.3        | m²<br>m²       |  |
| TOTAL AREA                                 | 76.4                | m <sup>2</sup> |  |