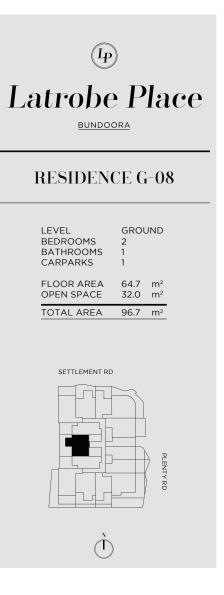

Latrobe Place

BUNDOORA

### **RESIDENCE 6-08**

| LEVEL      | SIXTH    |
|------------|----------|
| BEDROOMS   | 1        |
| BATHROOMS  | 1        |
| CARPARKS   | 1        |
| FLOOR AREA | 53.99 m² |
| OPEN SPACE | 11.26 m² |
| TOTAL AREA | 65.25 m² |

SETTLEMENT RD













| (Ip)          |  |
|---------------|--|
| Latrobe Place |  |
| BUNDOORA      |  |

### **RESIDENCE G-06**

| LEVEL<br>BEDROOMS<br>BATHROOMS<br>CARPARKS | GROUND<br>2<br>2<br>1                      |  |
|--------------------------------------------|--------------------------------------------|--|
| FLOOR AREA<br>OPEN SPACE                   | 80.1 m <sup>2</sup><br>77.1 m <sup>2</sup> |  |
| TOTAL AREA                                 | 157.2 m <sup>2</sup>                       |  |

#### SETTLEMENT RD













(Ť



# (1-) Latrobe Place



### **RESIDENCE G-14**

| LEVEL      | GROUND               |
|------------|----------------------|
| BEDROOMS   | 2                    |
| BATHROOMS  | 2                    |
| CARPARKS   | 1                    |
| FLOOR AREA | 79.2 m <sup>2</sup>  |
| OPEN SPACE | 28.4 m <sup>2</sup>  |
| TOTAL AREA | 107.6 m <sup>2</sup> |







### ↓ Latrobe Place

BUNDOORA

### **RESIDENCE 1-01**

| LEVEL      | FIRST               |
|------------|---------------------|
| BEDROOMS   | 2                   |
| BATHROOMS  | 2                   |
| CARPARKS   | 1                   |
| FLOOR AREA | 60.7 m²             |
| OPEN SPACE | 9.8 m²              |
| TOTAL AREA | 70.5 m <sup>2</sup> |

#### SETTLEMENT RD





### <u></u> Latrobe Place

### BUNDOORA

### **RESI