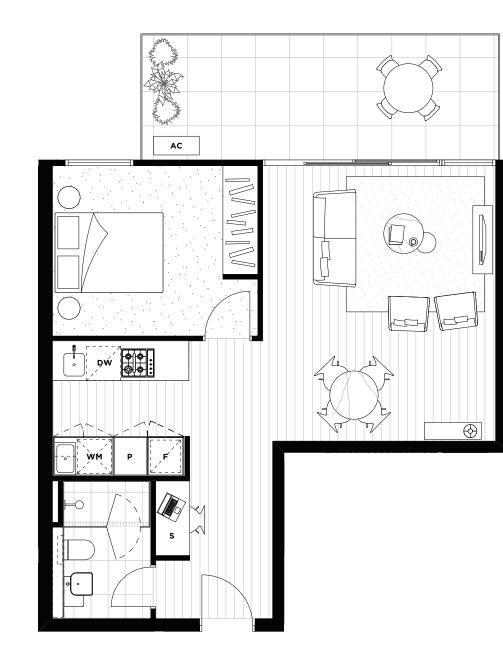

# (1) Latrobe Place

BUNDOORA

### **RESIDENCE G-01**

| LEVEL      | GROUND              |
|------------|---------------------|
| BEDROOMS   | 1                   |
| BATHROOMS  | 1                   |
| CARPARKS   | 1                   |
| FLOOR AREA | 54.0 m <sup>2</sup> |
| OPEN SPACE | 20.0 m <sup>2</sup> |
| TOTAL AREA | 74.0 m <sup>2</sup> |