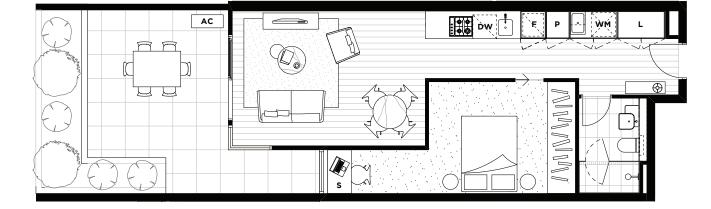

# (1) Latrobe Place

BUNDOORA

### **RESIDENCE G-07**

| LEVEL<br>BEDROOMS<br>BATHROOMS<br>CARPARKS | GROUNI<br>1<br>1<br>1 | D |
|--------------------------------------------|-----------------------|---|
| FLOOR AREA<br>OPEN SPACE                   | 51.1 m<br>25.3 m      |   |
| TOTAL AREA                                 | 76.4 m                | 2 |