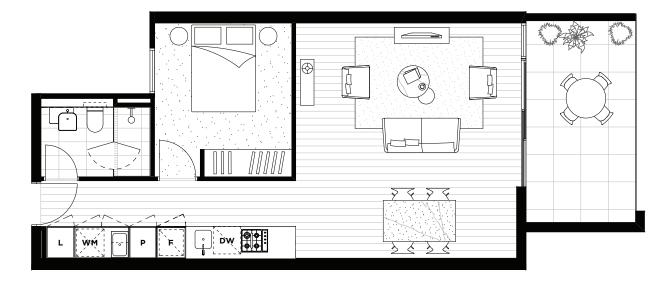

# (1) Latrobe Place

BUNDOORA

### **RESIDENCE G-07**

| LEVEL<br>BEDROOMS<br>BATHROOMS<br>CARPARKS | GROUNI<br>1<br>1<br>1 | D |
|--------------------------------------------|-----------------------|---|
| FLOOR AREA<br>OPEN SPACE                   | 51.1 m<br>25.3 m      |   |
| TOTAL AREA                                 | 76.4 m                | 2 |