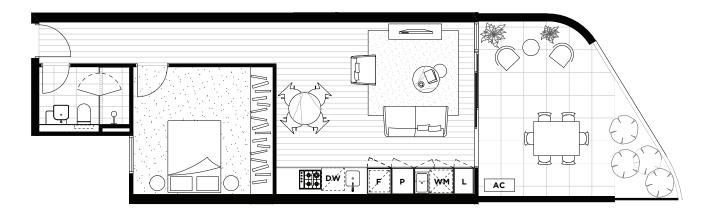

# (1) Latrobe Place

BUNDOORA

### **RESIDENCE G-01**

| LEVEL      | GROUND              |
|------------|---------------------|
| BEDROOMS   | 1                   |
| BATHROOMS  | 1                   |
| CARPARKS   | 1                   |
| FLOOR AREA | 54.0 m <sup>2</sup> |
| OPEN SPACE | 20.0 m <sup>2</sup> |
| TOTAL AREA | 74.0 m <sup>2</sup> |