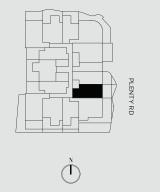

# (1) Latrobe Place

BUNDOORA

### **RESIDENCE G-07**

| LEVEL<br>BEDROOMS<br>BATHROOMS<br>CARPARKS | GROUNI<br>1<br>1<br>1 | D |
|--------------------------------------------|-----------------------|---|
| FLOOR AREA<br>OPEN SPACE                   | 51.1 m<br>25.3 m      |   |
| TOTAL AREA                                 | 76.4 m                | 2 |