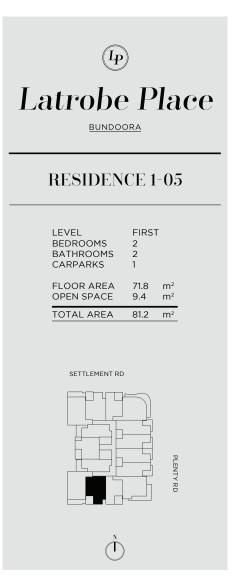

|
| BATHROOMS  | 2                   |
| CARPARKS   | 1                   |
| FLOOR AREA | 60.7 m <sup>2</sup> |
| OPEN SPACE | 9.3 m <sup>2</sup>  |
| TOTAL AREA | 70.0 m <sup>2</sup> |

#### SETTLEMENT RD



Ϋ́





Dimensions and areas are approximate and are subject to change without notice. Internal measurements are taken in accordance with property council guidelines, the centreline of party wall, the external face of the corridor and outside wall. Prospective purchasers much rely on their own enquiries and should refer to the plans, terms and conditions contained in the contract of sale. Loose furniture and white goods are not included. Ceiling heights where fan coils for ducted airconditioning are located are subject to change (heights to be confirmed).

(Ip)