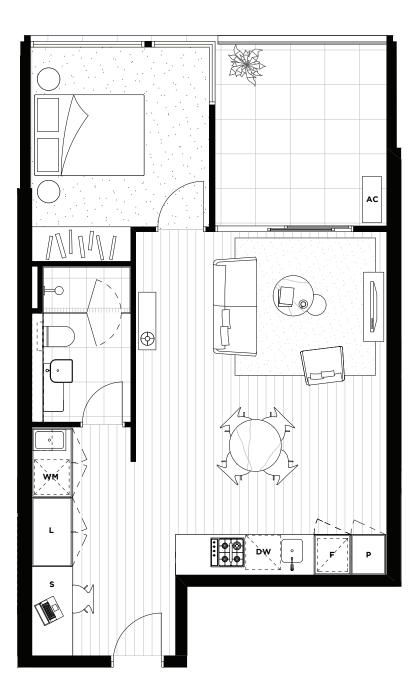

# (1-) Latrobe Place

BUNDOORA

### **RESIDENCE 1-09**

| LEVEL<br>BEDROOMS<br>BATHROOMS<br>CARPARKS | FIRST<br>1<br>1<br>1 |          |
|--------------------------------------------|----------------------|----------|
| FLOOR AREA<br>OPEN SPACE                   | 51.1<br>12.7         | m²<br>m² |
| TOTAL AREA                                 | 63.8                 | m²       |

#### SETTLEMENT RD

Â