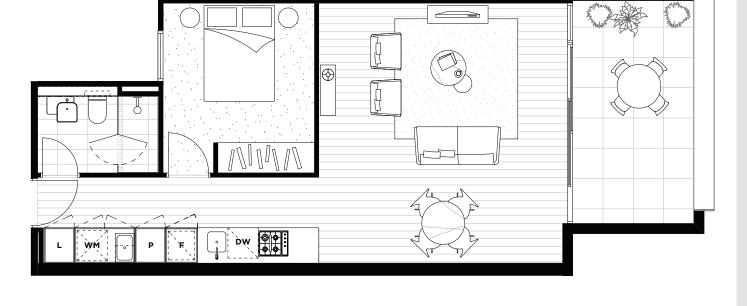

### **RESIDENCE G-07**

| LEVEL<br>BEDROOMS<br>BATHROOMS<br>CARPARKS | GROUNI<br>1<br>1<br>1 | D |
|--------------------------------------------|-----------------------|---|
| FLOOR AREA<br>OPEN SPACE                   | 51.1 m<br>25.3 m      |   |
| TOTAL AREA                                 | 76.4 m                | 2 |