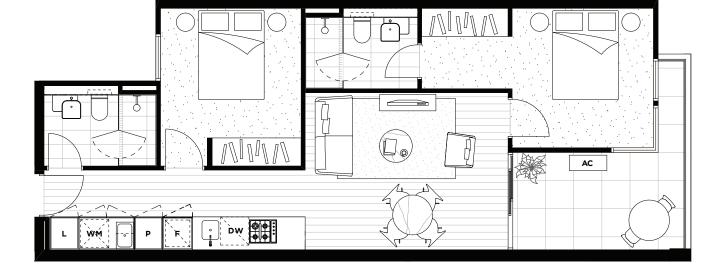

### **RESIDENCE 1-01**

| LEVEL      | FIRST               |
|------------|---------------------|
| BEDROOMS   | 2                   |
| BATHROOMS  | 2                   |
| CARPARKS   | 1                   |
| FLOOR AREA | 60.7 m²             |
| OPEN SPACE | 9.8 m²              |
| TOTAL AREA | 70.5 m <sup>2</sup> |