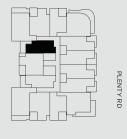

### **RESIDENCE 2-12**

| LEVEL<br>BEDROOMS<br>BATHROOMS<br>CARPARKS | SECOND<br>1<br>1<br>1 |  |
|--------------------------------------------|-----------------------|--|
| FLOOR AREA<br>OPEN SPACE                   | 54.0 m²<br>9.8 m²     |  |
| TOTAL AREA                                 | 63.8 m <sup>2</sup>   |  |