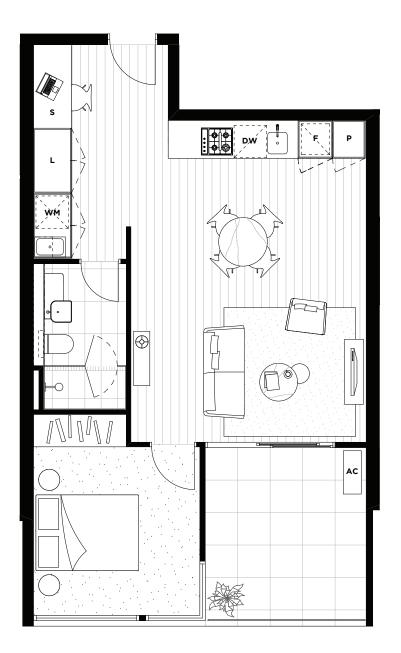

# (lp) Latrobe Place

BUNDOORA

### **RESIDENCE 2-07**

| LEVEL<br>BEDROOMS<br>BATHROOMS<br>CARPARKS | SECC<br>1<br>1<br>1 | ND       |  |
|--------------------------------------------|---------------------|----------|--|
| FLOOR AREA<br>OPEN SPACE                   | 51.1<br>12.7        | m²<br>m² |  |
| TOTAL AREA                                 | 63.8                | m²       |  |

#### SETTLEMENT RD