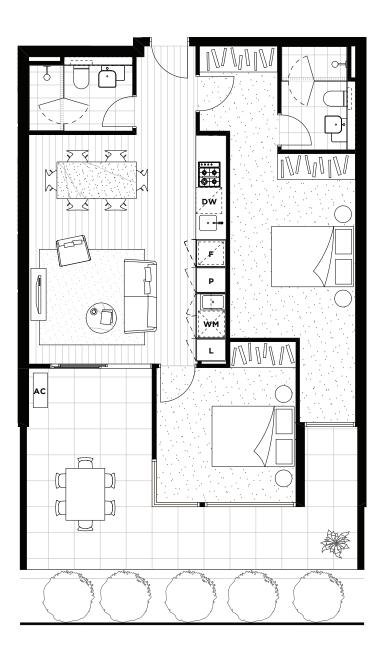

### **RESIDENCE G-02**

| LEVEL      | GROUND              |
|------------|---------------------|
| BEDROOMS   | 1                   |
| BATHROOMS  | 1                   |
| CARPARKS   | 1                   |
| FLOOR AREA | 59.4 m <sup>2</sup> |
| OPEN SPACE | 25.7 m <sup>2</sup> |
| TOTAL AREA | 85.1 m²             |