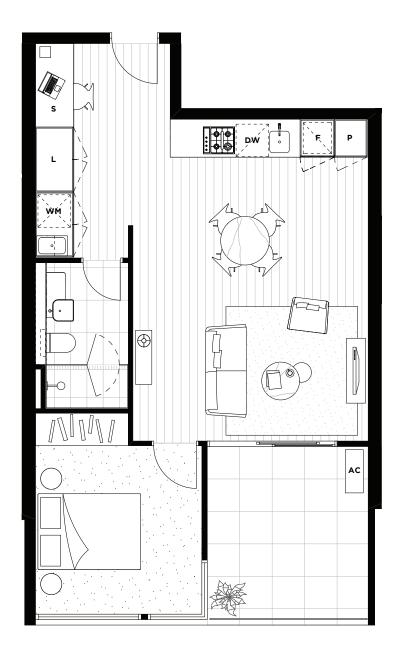

# (1-) Latrobe Place

BUNDOORA

### **RESIDENCE 1-09**

| LEVEL<br>BEDROOMS<br>BATHROOMS<br>CARPARKS | FIRST<br>1<br>1<br>1 |          |
|--------------------------------------------|----------------------|----------|
| FLOOR AREA<br>OPEN SPACE                   | 51.1<br>12.7         | m²<br>m² |
| TOTAL AREA                                 | 63.8                 | m²       |

#### SETTLEMENT RD

Â