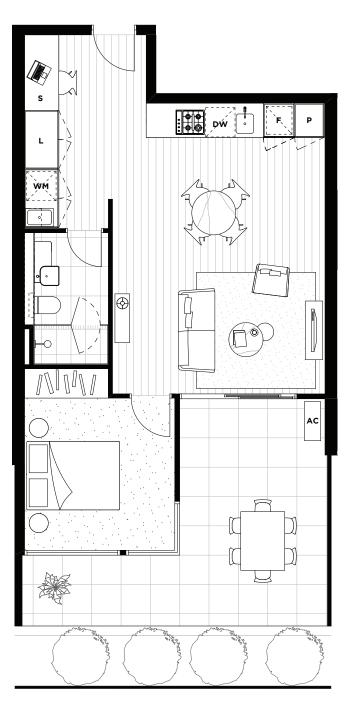

# (1) Latrobe Place

BUNDOORA

### **RESIDENCE G-07**

| LEVEL<br>BEDROOMS<br>BATHROOMS<br>CARPARKS | GROUNI<br>1<br>1<br>1 | D |
|--------------------------------------------|-----------------------|---|
| FLOOR AREA<br>OPEN SPACE                   | 51.1 m<br>25.3 m      |   |
| TOTAL AREA                                 | 76.4 m                | 2 |