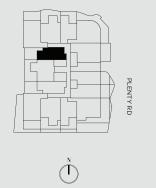

# (1) Latrobe Place

BUNDOORA

### **RESIDENCE G-07**

| LEVEL<br>BEDROOMS<br>BATHROOMS<br>CARPARKS | GROUNI<br>1<br>1<br>1 | D |
|--------------------------------------------|-----------------------|---|
| FLOOR AREA<br>OPEN SPACE                   | 51.1 m<br>25.3 m      |   |
| TOTAL AREA                                 | 76.4 m                | 2 |







## <u></u> Latrobe Place

BUNDOORA

### **RESIDENCE G-09**

| LEVEL<br>BEDROOMS<br>BATHROOMS<br>CARPARKS | GROU<br>1<br>1<br>1 | JND            |  |
|--------------------------------------------|---------------------|----------------|--|
| FLOOR AREA<br>OPEN SPACE                   | 51.1<br>25.3        | m²<br>m²       |  |
| TOTAL AREA                                 | 76.4                | m <sup>2</sup> |  |

#### SETTLEMENT RD









(Ť





Â

# (1) Latrobe Place

BUNDOORA

### **RESIDENCE 1-07**

| LEVEL<br>BEDROOMS<br>BATHROOMS<br>CARPARKS | GROU<br>1<br>1<br>1 | JND      |  |
|--------------------------------------------|---------------------|----------|--|
| FLOOR AREA<br>OPEN SPACE                   | 51.1<br>12.7        | m²<br>m² |  |
| TOTAL AREA                                 | 63.8                | m²       |  |

#### SETTLEMENT RD





# (1-) Latrobe Place

BUNDOORA

### **RESIDENCE 1-09**

| LEVEL<br>BEDROOMS<br>BATHROOMS<br>CARPARKS | FIRST<br>1<br>1<br>1 |          |
|--------------------------------------------|----------------------|----------|
| FLOOR AREA<br>OPEN SPACE                   | 51.1<br>12.7         | m²<br>m² |
| TOTAL AREA                                 | 63.8                 |