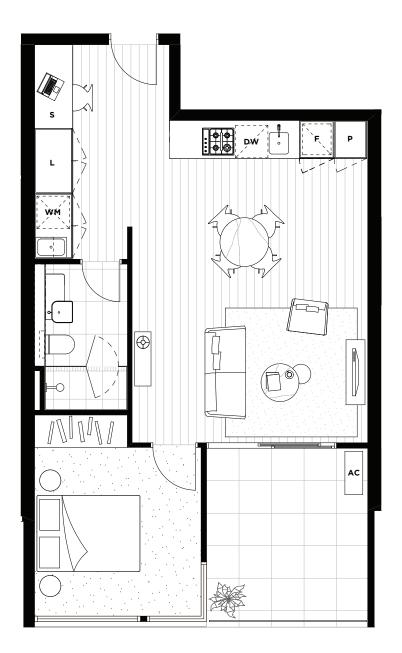

# (lp) Latrobe Place

BUNDOORA

### **RESIDENCE 3-07**

| LEVEL<br>BEDROOMS<br>BATHROOMS<br>CARPARKS | THIRI<br>1<br>1<br>1 | D        |  |
|--------------------------------------------|----------------------|----------|--|
| FLOOR AREA<br>OPEN SPACE                   | 51.1<br>12.7         | m²<br>m² |  |
| TOTAL AREA                                 | 63.8                 | m²       |  |

#### SETTLEMENT RD