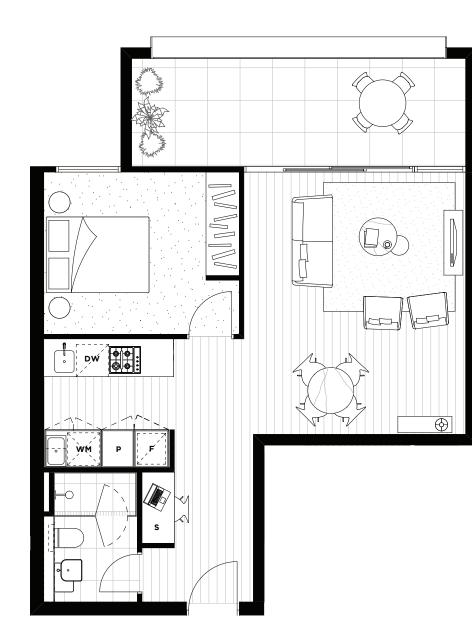

### **RESIDENCE G-07**

| LEVEL<br>BEDROOMS<br>BATHROOMS<br>CARPARKS | GROUNI<br>1<br>1<br>1 | D |
|--------------------------------------------|-----------------------|---|
| FLOOR AREA<br>OPEN SPACE                   | 51.1 m<br>25.3 m      |   |
| TOTAL AREA                                 | 76.4 m                | 2 |