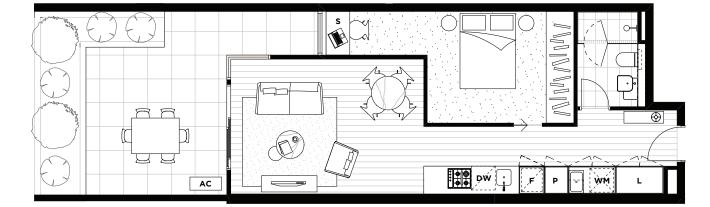

### **RESIDENCE G-09**

| LEVEL<br>BEDROOMS<br>BATHROOMS<br>CARPARKS | GROU<br>1<br>1<br>1 | JND            |  |
|--------------------------------------------|---------------------|----------------|--|
| FLOOR AREA<br>OPEN SPACE                   | 51.1<br>25.3        | m²<br>m²       |  |
| TOTAL AREA                                 | 76.4                | m <sup>2</sup> |  |