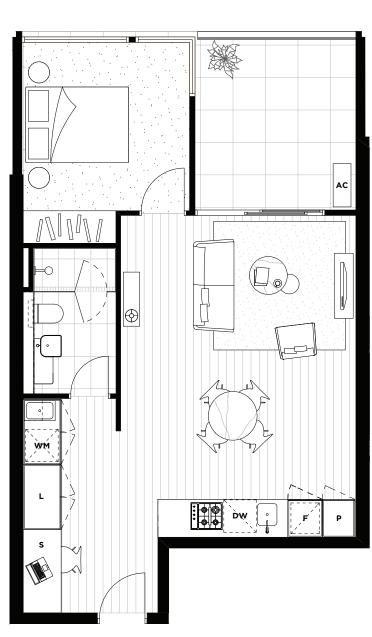

### **RESIDENCE 2-12**

| LEVEL<br>BEDROOMS<br>BATHROOMS<br>CARPARKS | SECOND<br>1<br>1<br>1 |  |
|--------------------------------------------|-----------------------|--|
| FLOOR AREA<br>OPEN SPACE                   | 54.0 m²<br>9.8 m²     |  |
| TOTAL AREA                                 | 63.8 m <sup>2</sup>   |  |