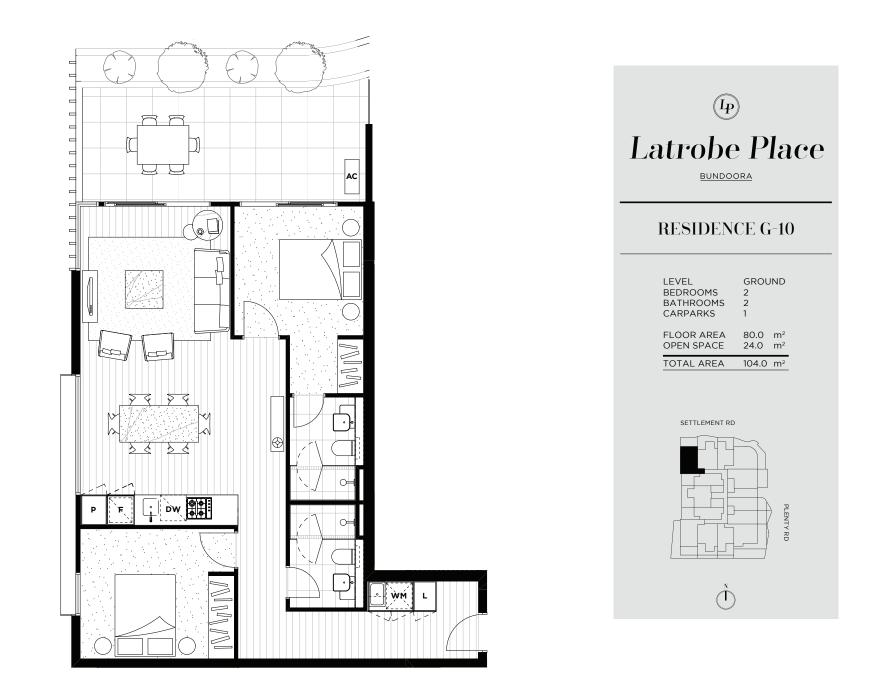

atrobe Place

BUNDOORA

### **RESIDENCE 6-08**

| LEVEL      | SIXTH    |
|------------|----------|
| BEDROOMS   | 1        |
| BATHROOMS  | 1        |
| CARPARKS   | 1        |
| FLOOR AREA | 53.99 m² |
| OPEN SPACE | 11.26 m² |
| TOTAL AREA | 65.25 m² |

SETTLEMENT RD













| (Ip)          |  |
|---------------|--|
| Latrobe Place |  |
| BUNDOORA      |  |

### **RESIDENCE G-06**

| LEVEL<br>BEDROOMS<br>BATHROOMS<br>CARPARKS | GROUND<br>2<br>2<br>1                      |  |
|--------------------------------------------|--------------------------------------------|--|
| FLOOR AREA<br>OPEN SPACE                   | 80.1 m <sup>2</sup><br>77.1 m <sup>2</sup> |  |
| TOTAL AREA                                 | 157.2 m <sup>2</sup>                       |  |

#### SETTLEMENT RD













(Ť



# (1-) Latrobe Place



### **RESIDENCE G-14**

| LEVEL      | GROUND               |
|------------|----------------------|
| BEDROOMS   | 2                    |
| BATHROOMS  | 2                    |
| CARPARKS   | 1                    |
| FLOOR AREA | 79.2 m <sup>2</sup>  |
| OPEN SPACE | 28.4 m <sup>2</sup>  |
| TOTAL AREA | 107.6 m <sup>2</sup> |







### ↓ Latrobe Place

BUNDOORA

### **RESIDENCE 1-01**

| LEVEL      | FIRST               |
|------------|---------------------|
| BEDROOMS   | 2                   |
| BATHROOMS  | 2                   |
| CARPARKS   | 1                   |
| FLOOR AREA | 60.7 m²             |
| OPEN SPACE | 9.8 m²              |
| TOTAL AREA | 70.5 m <sup>2</sup> |

#### SETTLEMENT RD





### <u></u> Latrobe Place

### BUNDOORA

### **RESIDE