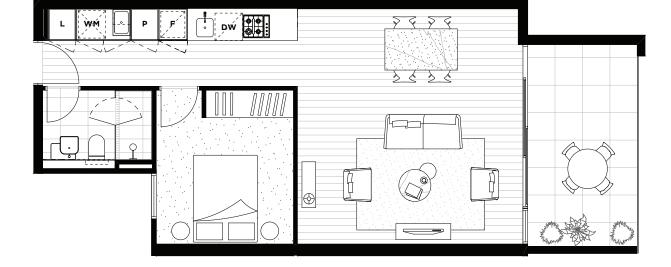

# (1) Latrobe Place

BUNDOORA

### **RESIDENCE G-01**

| LEVEL      | GROUND              |
|------------|---------------------|
| BEDROOMS   | 1                   |
| BATHROOMS  | 1                   |
| CARPARKS   | 1                   |
| FLOOR AREA | 54.0 m <sup>2</sup> |
| OPEN SPACE | 20.0 m <sup>2</sup> |
| TOTAL AREA | 74.0 m <sup>2</sup> |