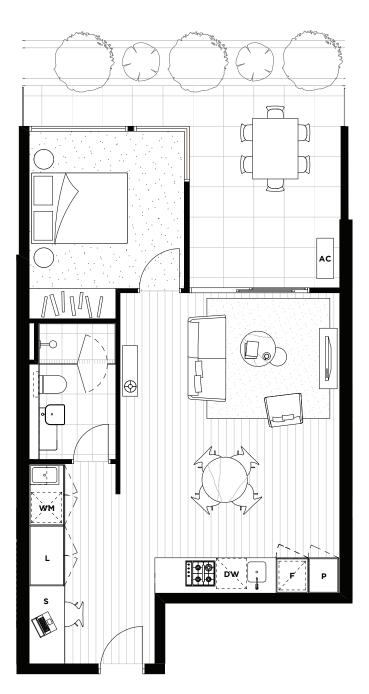

### **RESIDENCE G-09**

| LEVEL<br>BEDROOMS<br>BATHROOMS<br>CARPARKS | GROU<br>1<br>1<br>1 | JND            |  |
|--------------------------------------------|---------------------|----------------|--|
| FLOOR AREA<br>OPEN SPACE                   | 51.1<br>25.3        | m²<br>m²       |  |
| TOTAL AREA                                 | 76.4                | m <sup>2</sup> |  |