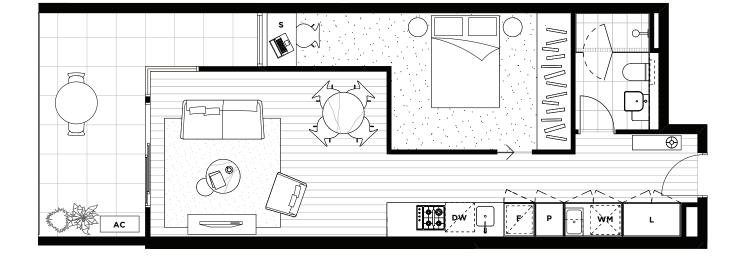

# (1-) Latrobe Place

BUNDOORA

### **RESIDENCE 1-09**

| LEVEL<br>BEDROOMS<br>BATHROOMS<br>CARPARKS | FIRST<br>1<br>1<br>1 |          |
|--------------------------------------------|----------------------|----------|
| FLOOR AREA<br>OPEN SPACE                   | 51.1<br>12.7         | m²<br>m² |
| TOTAL AREA                                 | 63.8                 | m²       |

#### SETTLEMENT RD

Â