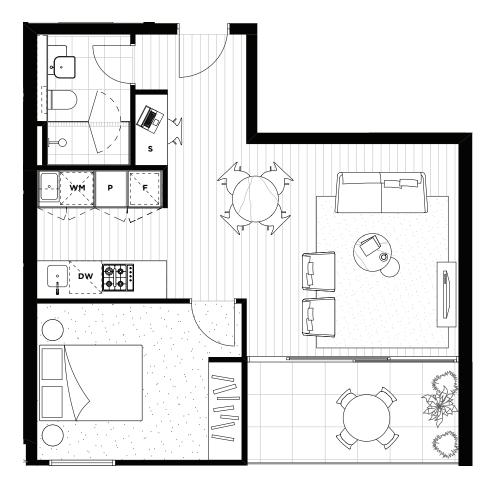

### **RESIDENCE G-09**

| LEVEL<br>BEDROOMS<br>BATHROOMS<br>CARPARKS | GROU<br>1<br>1<br>1 | JND            |  |
|--------------------------------------------|---------------------|----------------|--|
| FLOOR AREA<br>OPEN SPACE                   | 51.1<br>25.3        | m²<br>m²       |  |
| TOTAL AREA                                 | 76.4                | m <sup>2</sup> |  |