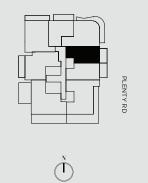

# (1) Latrobe Place

BUNDOORA

### **RESIDENCE G-01**

| LEVEL      | GROUND              |
|------------|---------------------|
| BEDROOMS   | 1                   |
| BATHROOMS  | 1                   |
| CARPARKS   | 1                   |
| FLOOR AREA | 54.0 m <sup>2</sup> |
| OPEN SPACE | 20.0 m <sup>2</sup> |
| TOTAL AREA | 74.0 m <sup>2</sup> |