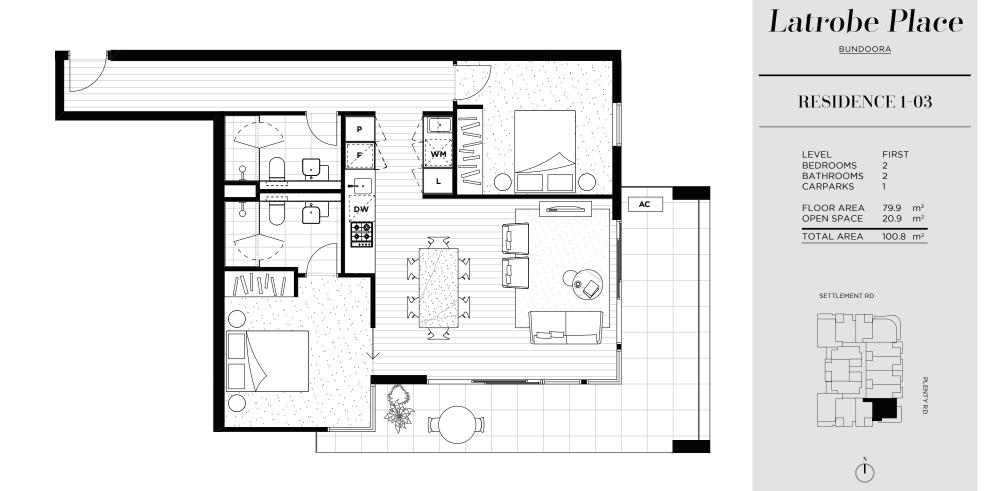

A | 107.6 m <sup>2</sup> |







### ↓ Latrobe Place

BUNDOORA

### **RESIDENCE 1-01**

| LEVEL      | FIRST               |
|------------|---------------------|
| BEDROOMS   | 2                   |
| BATHROOMS  | 2                   |
| CARPARKS   | 1                   |
| FLOOR AREA | 60.7 m²             |
| OPEN SPACE | 9.8 m²              |
| TOTAL AREA | 70.5 m <sup>2</sup> |

#### SETTLEMENT RD





### <u></u> Latrobe Place

### BUNDOORA

### **RESIDENCE 1-02**

| LEVEL      | FIRST               |
|------------|---------------------|
| BEDROOMS   | 2                   |
| BATHROOMS  | 2                   |
| CARPARKS   | 1                   |
| FLOOR AREA | 60.7 m <sup>2</sup> |
| OPEN SPACE | 9.3 m <sup>2</sup>  |
| TOTAL AREA | 70.0 m <sup>2</sup> |

#### SETTLEMENT RD



Ϋ́





Dimensions and areas are approximate and are subject to change without notice. Internal measurements are taken in accordance with property council guidelines, the centreline of party wall, the external face of the corridor and outside wall. Prospective purchasers much rely on their own enquiries and should refer to the plans, terms and conditions contained in the contract of sale. Loose furniture and white goods are not included. Ceiling heights where fan coils for ducted airconditioning are located are subject to change (heights to be confirmed).

(Ip)