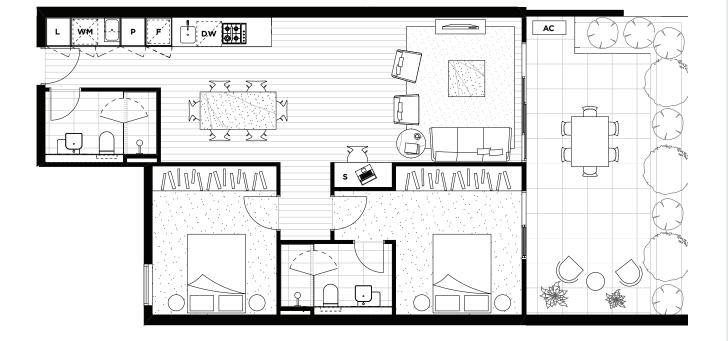

### **RESIDENCE G-06**

| LEVEL<br>BEDROOMS<br>BATHROOMS<br>CARPARKS | GROUND<br>2<br>2<br>1                      |  |
|--------------------------------------------|--------------------------------------------|--|
| FLOOR AREA<br>OPEN SPACE                   | 80.1 m <sup>2</sup><br>77.1 m <sup>2</sup> |  |
| TOTAL AREA                                 | 157.2 m <sup>2</sup>                       |  |