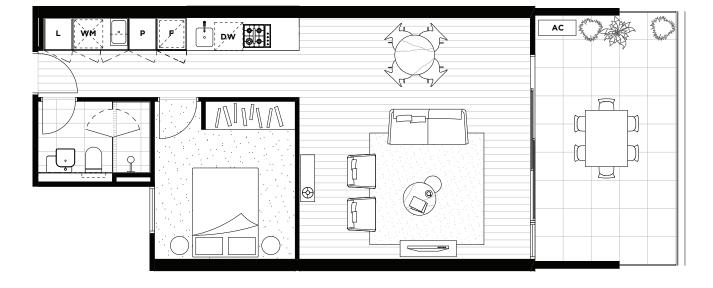

### **RESIDENCE G-07**

| LEVEL<br>BEDROOMS<br>BATHROOMS<br>CARPARKS | GROUNI<br>1<br>1<br>1 | D |
|--------------------------------------------|-----------------------|---|
| FLOOR AREA<br>OPEN SPACE                   | 51.1 m<br>25.3 m      |   |
| TOTAL AREA                                 | 76.4 m                | 2 |

## <u></u> Latrobe Place

BUNDOORA

### **RESIDENCE G-09**

| LEVEL<br>BEDROOMS<br>BATHROOMS<br>CARPARKS | GROU<br>1<br>1<br>1 | JND            |  |
|--------------------------------------------|---------------------|----------------|--|
| FLOOR AREA<br>OPEN SPACE                   | 51.1<br>25.3        | m²<br>m²       |  |
| TOTAL AREA                                 | 76.4                | m <sup>2</sup> |  |