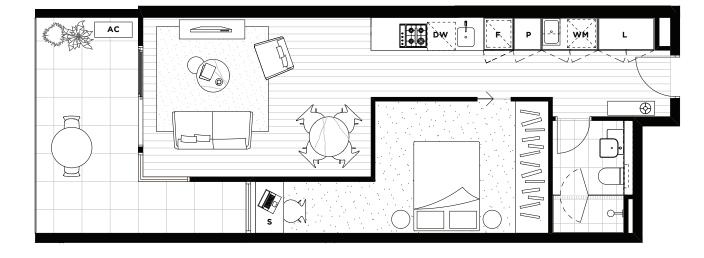

# (lp) Latrobe Place

BUNDOORA

### **RESIDENCE 2-07**

| LEVEL<br>BEDROOMS<br>BATHROOMS<br>CARPARKS | SECC<br>1<br>1<br>1 | ND       |  |
|--------------------------------------------|---------------------|----------|--|
| FLOOR AREA<br>OPEN SPACE                   | 51.1<br>12.7        | m²<br>m² |  |
| TOTAL AREA                                 | 63.8                | m²       |  |

#### SETTLEMENT RD