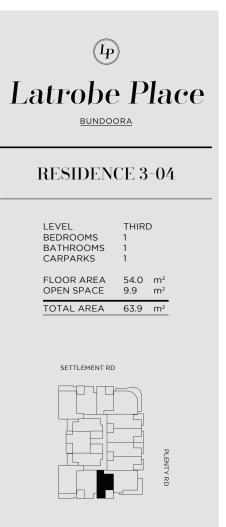

# (lp) Latrobe Place

BUNDOORA

### **RESIDENCE 3-07**

| LEVEL<br>BEDROOMS<br>BATHROOMS<br>CARPARKS | THIRI<br>1<br>1<br>1 | D        |  |
|--------------------------------------------|----------------------|----------|--|
| FLOOR AREA<br>OPEN SPACE                   | 51.1<br>12.7         | m²<br>m² |  |
| TOTAL AREA                                 | 63.8                 | m²       |  |

#### SETTLEMENT RD