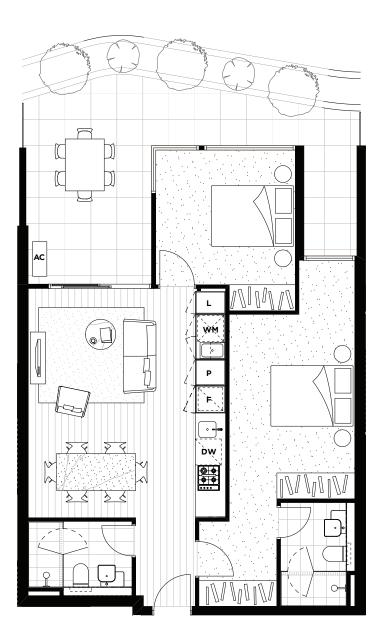

### **RESIDENCE G-06**

| LEVEL<br>BEDROOMS<br>BATHROOMS<br>CARPARKS | GROUND<br>2<br>2<br>1                      |  |
|--------------------------------------------|--------------------------------------------|--|
| FLOOR AREA<br>OPEN SPACE                   | 80.1 m <sup>2</sup><br>77.1 m <sup>2</sup> |  |
| TOTAL AREA                                 | 157.2 m <sup>2</sup>                       |  |