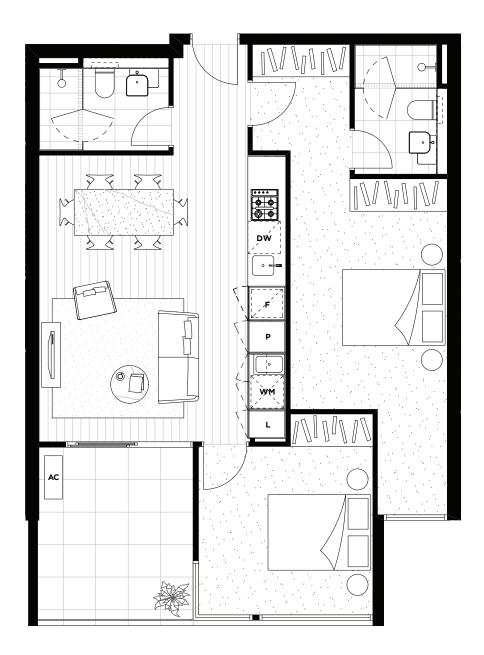

2                   |
| BATHROOMS  | 2                   |
| CARPARKS   | 1                   |
| FLOOR AREA | 60.7 m <sup>2</sup> |
| OPEN SPACE | 9.3 m <sup>2</sup>  |
| TOTAL AREA | 70.0 m <sup>2</sup> |

#### SETTLEMENT RD



Ϋ́





Dimensions and areas are approximate and are subject to change without notice. Internal measurements are taken in accordance with property council guidelines, the centreline of party wall, the external face of the corridor and outside wall. Prospective purchasers much rely on their own enquiries and should refer to the plans, terms and conditions contained in the contract of sale. Loose furniture and white goods are not included. Ceiling heights where fan coils for ducted airconditioning are located are subject to change (heights to be confirmed).

(Ip)