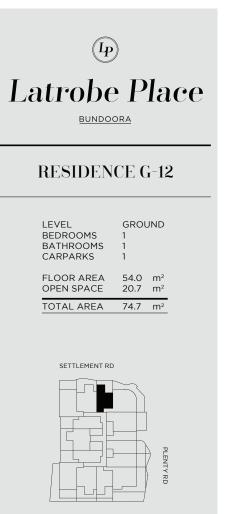

## <u></u> Latrobe Place

BUNDOORA

### **RESIDENCE G-09**

| LEVEL<br>BEDROOMS<br>BATHROOMS<br>CARPARKS | GROU<br>1<br>1<br>1 | JND            |  |
|--------------------------------------------|---------------------|----------------|--|
| FLOOR AREA<br>OPEN SPACE                   | 51.1<br>25.3        | m²<br>m²       |  |
| TOTAL AREA                                 | 76.4                | m <sup>2</sup> |  |