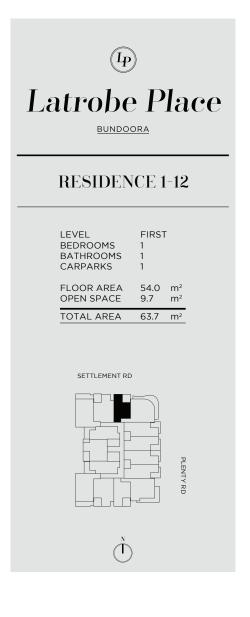

# (1-) Latrobe Place

BUNDOORA

### **RESIDENCE 1-09**

| LEVEL<br>BEDROOMS<br>BATHROOMS<br>CARPARKS | FIRST<br>1<br>1<br>1 |          |
|--------------------------------------------|----------------------|----------|
| FLOOR AREA<br>OPEN SPACE                   | 51.1<br>12.7         | m²<br>m² |
| TOTAL AREA                                 | 63.8                 | m²       |

#### SETTLEMENT RD

Â