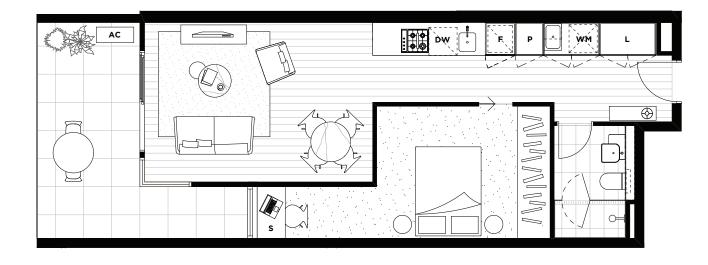

# (1-) Latrobe Place

BUNDOORA

### **RESIDENCE 3-09**

| LEVEL<br>BEDROOMS<br>BATHROOMS<br>CARPARKS | THIRI<br>1<br>1<br>1 | D        |
|--------------------------------------------|----------------------|----------|
| FLOOR AREA<br>OPEN SPACE                   | 51.1<br>12.7         | m²<br>m² |
| TOTAL AREA                                 | 63.8                 | m²       |

#### SETTLEMENT RD

| AC |  |
|----|--|

٦̈́