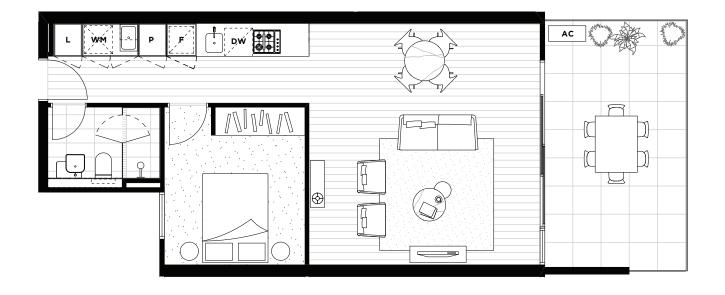

# (1) Latrobe Place

BUNDOORA

### **RESIDENCE G-01**

| LEVEL      | GROUND              |
|------------|---------------------|
| BEDROOMS   | 1                   |
| BATHROOMS  | 1                   |
| CARPARKS   | 1                   |
| FLOOR AREA | 54.0 m <sup>2</sup> |
| OPEN SPACE | 20.0 m <sup>2</sup> |
| TOTAL AREA | 74.0 m <sup>2</sup> |